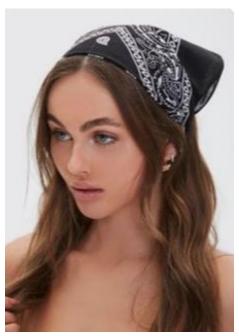

#### Hair:

- Hair in a low bun at the nape of dancer's head with part down the middle. Make are fly-aways are secured.
- Secure bandana to head after tying. See picture

This red. This is picture of how to tie