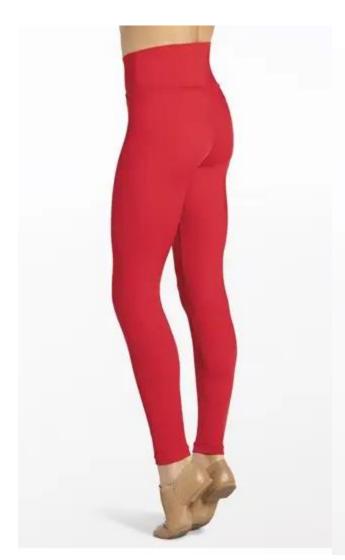

# "New Attitude"

## **Costume Description**

Maxx Contemporary

Music: Paint the Town Red # in show: 22

All costumes are styled around tan convertible tights & nude leotard that should have already been purchased and are not included in costume fee

#### Costume Contents:

- Red long-sleeve crop top
- Red leggings
- Red Bandana

### Additional things that need to be done:

• Costume can be steamed only! Do not iron!!!!!!

#### Hair:

- Hair in a low bun at the nape of dancer's head with part down the middle. Make are fly-aways are secured.
- Secure bandana to head after tying. See picture







This red. This is picture of how to tie