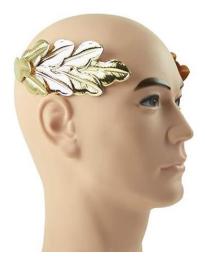

#### Ballet Costume Contents:

- White dress
- Metal headband
- Metal arm band

#### Hair:

- Secure hair in a low bun at the base of the head.
- Part hair in the middle of the head. Secure bangs and fly-aways.
- Secure headband

#### Ballet Costume Contents:

- White top
- White pants
- Metal headband
- Metal arm band