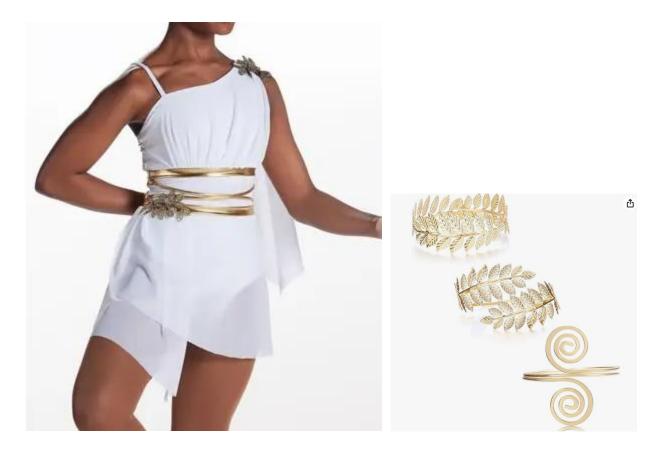

#### Ballet Costume Contents:

- White dress
- Metal headband
- Metal arm band

#### Hair:

- Secure hair in a low bun at the base of the head.
- Part hair in the middle of the head. Secure bangs and fly-aways.
- Secure headband