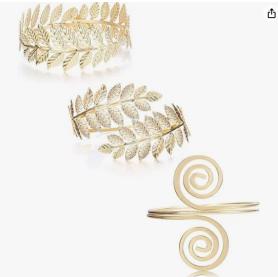

#### Ballet Costume Contents:

- White dress
- Metal headband
- Metal arm band

#### Ballet Costume Contents:

- White top
- White pants
- Metal headband
- Metal arm band