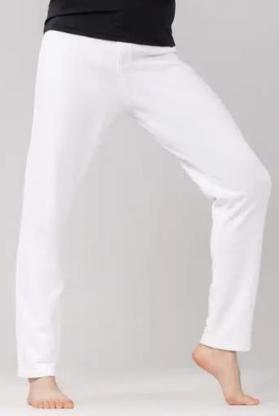

#### Ballet Costume Contents:

- White top
- White pants
- Metal headband
- Metal arm band