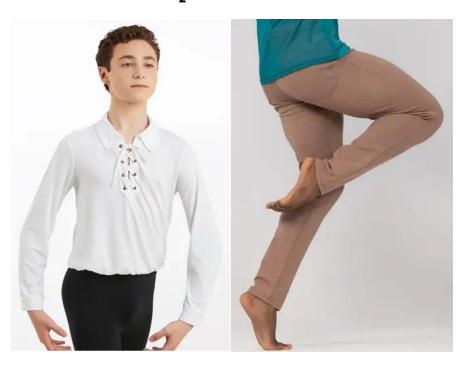

|           |  |   |  |
|        |           |    |       |       |           |  |   |  |

All costumes are styled around PINK convertible tights and a NUDE LEOTARD that should have already been purchased and are not included in costume fee.

#### Ballet Costume Contents:

- Petal dress
- Applique hairpiece

### Additional things that need to be done:

• Costume can be steamed only! Do not iron!!!!!!

#### Hair:

- Secure hair in a low bun at the base of the head.
- Part hair in the middle of the head. Secure bangs and fly-aways.
- Secure hairpiece on right side of dancers head (as shown in picture)





## "New Attitude"

## **Costume Description**

Mini Maxx Ballet 2-Owen

Music: <u>Lean on Me</u> # in show: <u>20</u>

#### Ballet Costume Contents:

- White shirt-a-tard
- khaki pants