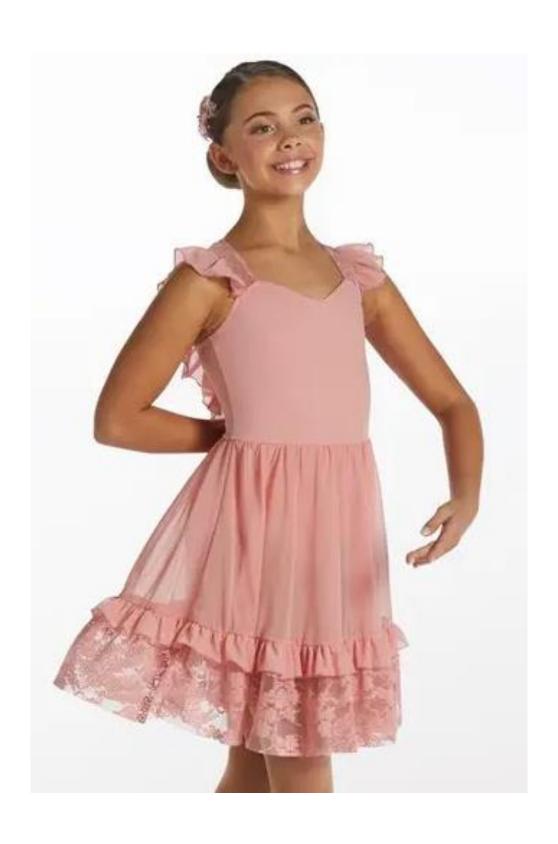

#### Ballet Costume Contents:

- Petal dress
- Applique hairpiece

#### Hair:

- Secure hair in a low bun at the base of the head.
- Part hair in the middle of the head. Secure bangs and fly-aways.
- Secure hairpiece on right side of dancers head (as shown in picture)