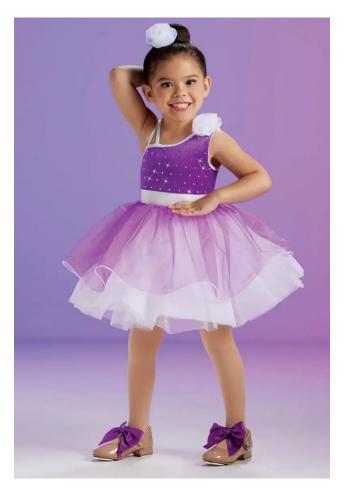

## **Costume Description**

3-4 Ballet

| Music: Princess World | # in show: | 26 |
|-----------------------|------------|----|
|-----------------------|------------|----|

All costumes are styled around tan convertible tights that should have already been purchased and are not included in costume fee.

#### Ballet Costume Contents:

- Electric Purple Dress w/ white accents
- White Flower Hair Piece
- 2 Electric Purple Shoe Bows (these are for tap shoes only)

#### Hair:

- Hair in a bun at the top of dancer's head with fly-aways and bangs slicked back.
- Secure flower to right side of dancer's bun (as shown in picture)