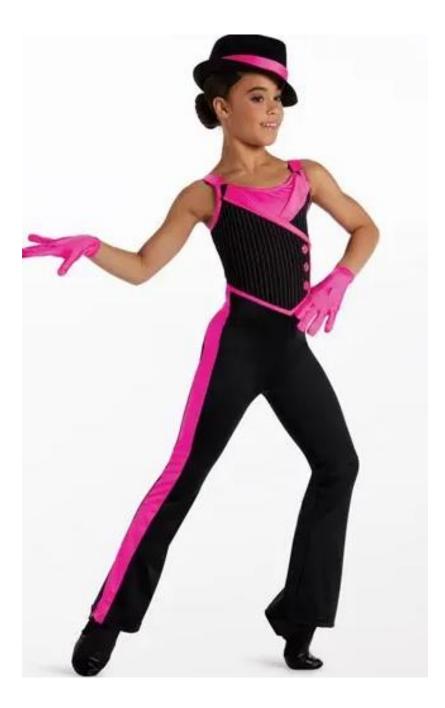

#### Tap Costume Contents:

- Jumpsuit with shiny spandex lapel, straps and trim
- short gloves
- Fedora

## Hair:

- Secure hair in a low bun at the base of the head.
- Part hair in the middle of the head. Secure bangs and fly-aways.
- Secure hat on dancers head (as shown in picture)