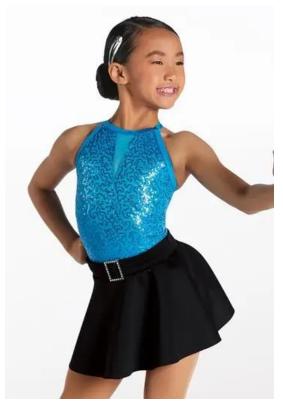

### Tap Costume Contents:

- Blue sequin biketard
- Black neoprene skater skirt with rhinestone buckle

#### Hair:

- Hair in a bun at the top of dancer's head with fly-aways and bangs slicked back.
- Secure silver sequin to right and left sides of dancer's bun