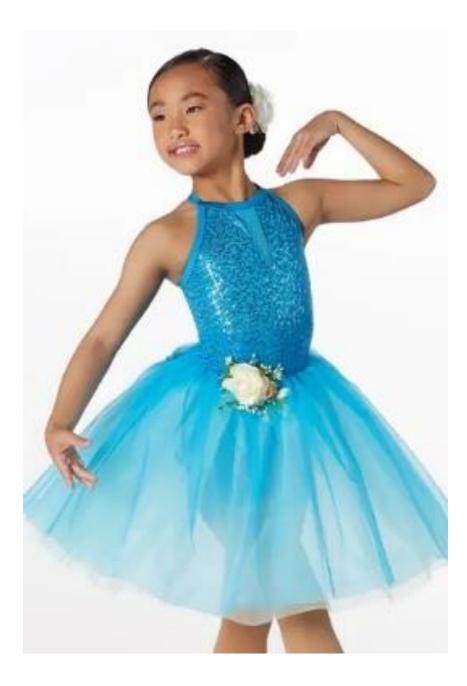

#### Ballet Costume Contents:

- Blue sequin biketard
- Blue Tutu with flower detail

#### Hair:

- Hair in a bun at the top of dancer's head with fly-aways and bangs slicked back.
- Secure flower to right side of dancer's bun (as shown in picture)