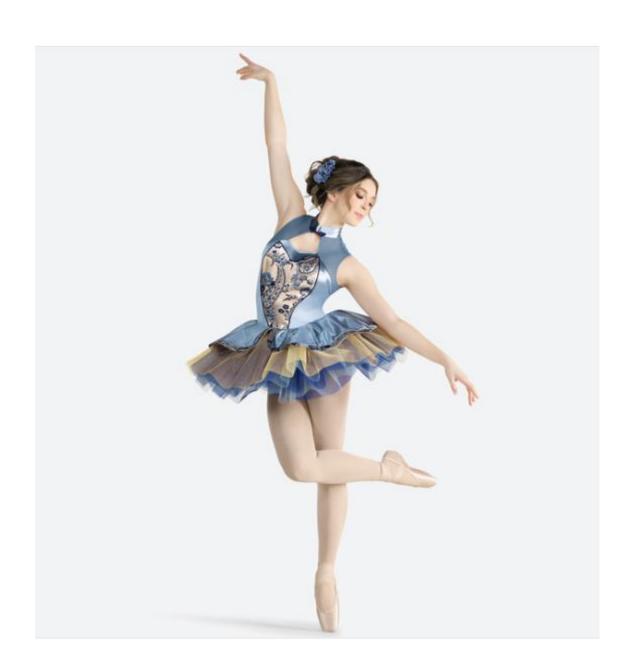

#### Ballet Costume Contents:

- Steele Blue Ballet bodice w/ attached tutu
- Floral hairpiece

#### Hair:

- Secure hair in a low bun at the base of the head.
- Part hair in the middle of the head. Secure bangs and fly-aways.
- Secure hairpiece on right side of dancers head (as shown in picture)